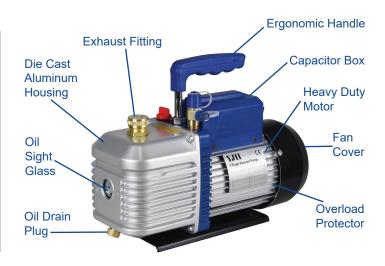

## **Features & Benefits**

- Deep ultimate vacuum
- · Quick flow rate
- Wide range of applications
- · Lightweight, durable aluminum housing
- Small and portable
- Reliable runs steadily for long periods
- Thermal protector in motor to guarantee pump runs steadily and safely
- High torque motor design for easy start-up and efficient operation, even in the harshest conditions
- 1/4" and 3/8" SAE flare inlet connections allow for flexibility of hose fittings/sizes
- 3/4" garden hose exhaust fitting with removable cap for venting
- Oversized 3/8" oil drain for faster oil changes
- Vacuum pump oil included
- One year warranty